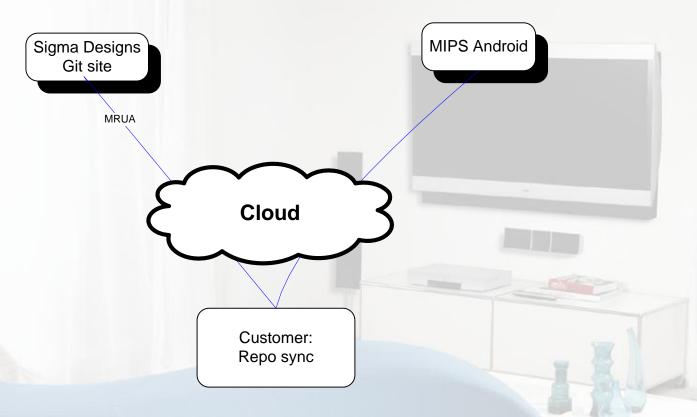

# Sigma Git and Repo

- Customer who has access to mipsandroid can rebuild an android image for our platform and test it.
- Customer can develop mrua and dcchd application on Android by accessing Sigma Git site