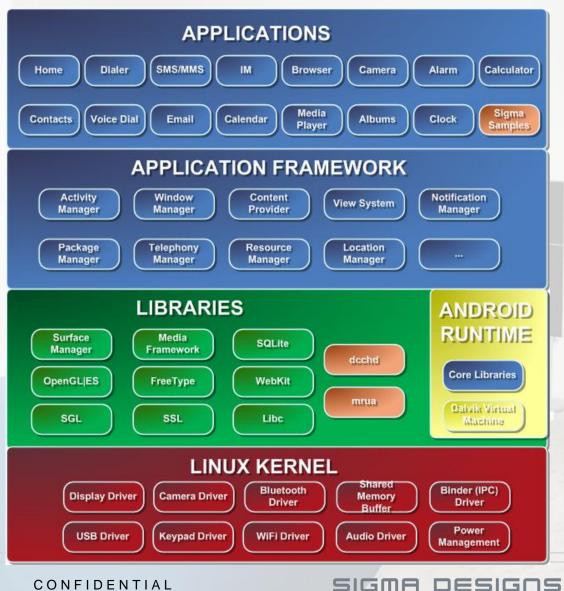

#### Android on SMP86xx

- Sigma sample apps
- DCCHD
- **MRUA AV**
- No DirectFB support planned

# Sigma Git and Repo

- Customer who has access to mipsandroid can rebuild an android image for our platform and test it.
- Customer can develop mrua and dcchd application on Android by accessing Sigma Git site