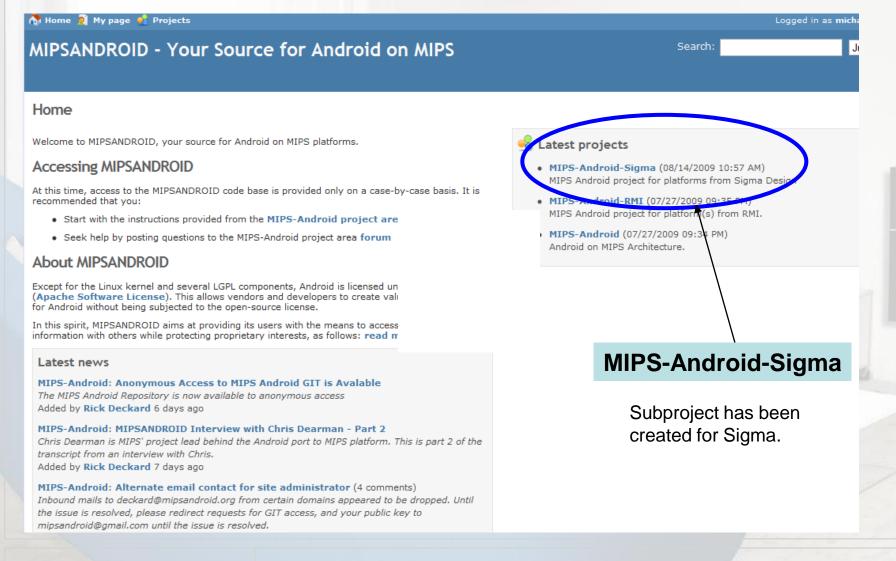

## mipsandroid.org

# Sigma Git and Repo

- Customer who has access to mipsandroid can rebuild an android image for our platform and test it.
- Customer can develop mrua and dcchd application on Android by accessing Sigma Git site